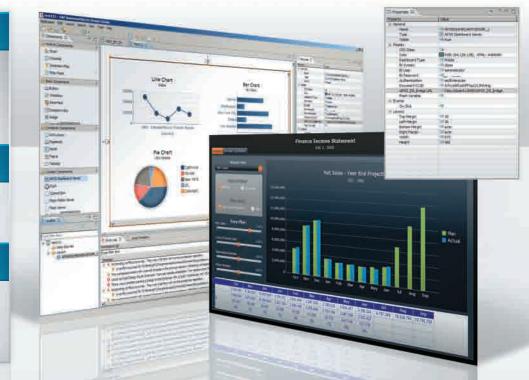

# **Design Studio & Xcelsius - Experience the Best of Both Worlds**

The **APOS Dashboard Migrator for SAP BusinessObjects Design Studio** lets dashboard designers include components or whole dashboards built in Xcelsius as elements in Design Studio dashboards. Dashboard Migrator delivers Xcelsius dashboards seamlessly within Design Studio, and parameter passing between components is enabled within the dashboards. The Xcelsius dashboards can connect to a UNX Universe, Query as a Web Service (QaaWS), or any other standard or third party data connection method.

The APOS Dashboard Migrator also provides the ability to select Xcelsius dashboards or components on the fly according to the context within Design Studio. From a single Design Studio Dashboard, you can access multiple legacy Xcelsius dashboards, as determined by the parameters passed from Design Studio to Xcelsius.