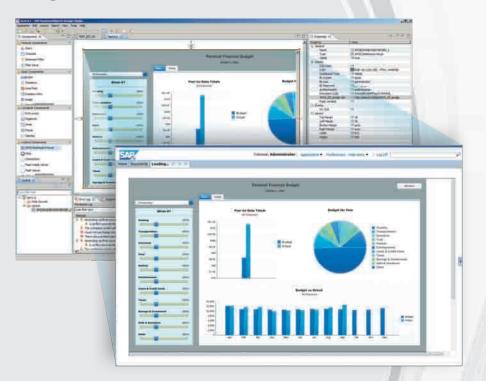

# **Design Studio & Xcelsius - Experience the Best of Both Worlds**

The **APOS Dashboard Migrator for SAP BusinessObjects Design Studio** lets dashboard designers include components or whole dashboards built in Xcelsius as elements in Design Studio dashboards. Dashboard Migrator delivers Xcelsius dashboards seamlessly within Design Studio, and parameter passing between components is enabled within the dashboards. The Xcelsius dashboards can connect to a UNX Universe, Query as a Web Service (QaaWS), or any other standard or third party data connection method.

The APOS Dashboard Migrator also provides the ability to select Xcelsius dashboards or components on the fly according to the context within Design Studio. From a single Design Studio Dashboard, you can access multiple legacy Xcelsius dashboards, as determined by the parameters passed from Design Studio to Xcelsius.