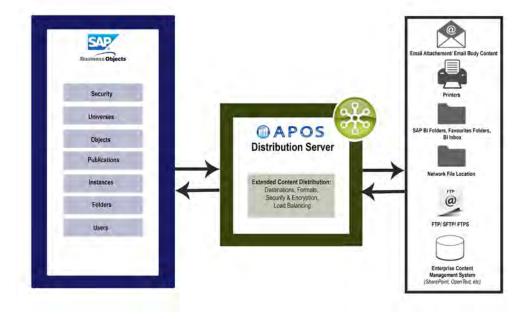

# **Fulfilling Complex SAP BI Distribution Requirements**

APOS Distribution Server fulfills even the most complex distribution requirements push, pull, print, or place using:

- · Enhanced destination types
- · Enhanced encryption & security
- · Greater variety of formats
- · Enhanced print controls

### **Enhanced Destination Types**

- Print to multiple printers.
- Send Web Intelligence reports to print.
- Send directly to SharePoint or any other content management system.
- Develop custom destinations using plug-ins designed to send to a particular destination, in a particular format, or using custom encryption.
- Use SAP BusinessObjects itself as a destination.

## **Enhanced Encryption & Security**

- · Standard password-protected Zip files, PDF files with 128-bit encryption
- Enhanced APIs for custom encryption
- · Advanced SSL Certificate based security
- More secure FTP options
- Specify destination types available to user groups

#### **Enhanced Print Controls**

- Send in multiple formats simultaneously.
- Asynchronous out-of-process printing -- print to printers regardless of whether the printer is currently available using spin-off processes.
- Determine which printers users can print to, ensuring that printed documents remain within the intended environment.