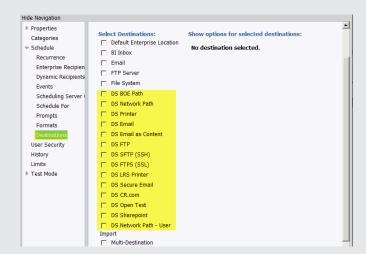

# **APOS Distribution Server Integration with SAP BI Launchpad**

Complement the powerful information generation and delivery system that is SAP BusinessObjects with APOS Distribution Server. An APOS Distribution Server license lets you integrate Distribution Server directly with BI Launchpad, so that you can access a number of advanced Distribution Server features directly from the BI Launchpad interface.