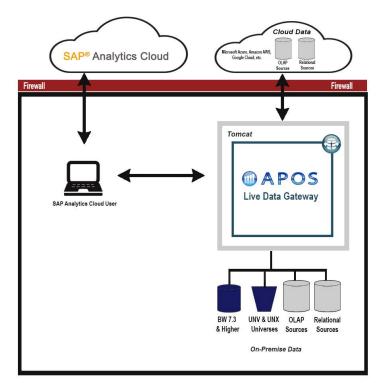

# **SAP Analytics Cloud Live Data Connectivity**

The **APOS Live Data Gateway** provides **live data connectivity** from SAP Analytics Cloud to an expanded set of **on premise** and cloud-based data sources, giving you:

- · Data never leaves the firewall
- · No need for data replication or upload
- No need to re-create or duplicate data models or security models
- Data is always current live connection to live data

Extend Live Data Connectivity, Expand Data Source Options for Your SAP BI Projects.