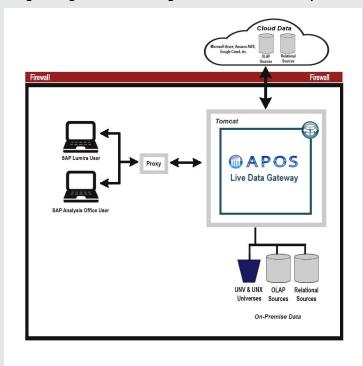

# SAP Lumira & SAP Analysis Office Live Data Connectivity

Use the APOS Live Data Gateway for extended live data connectivity. Unlocking Live Data means:

- Using the Discovery web client- no need to install Lumira desktop
- Simplifying user experience and data discovery
- Selecting data without end users writing SQL
- · Selecting data with greater flexibility
- Enforcing stronger information governance and security