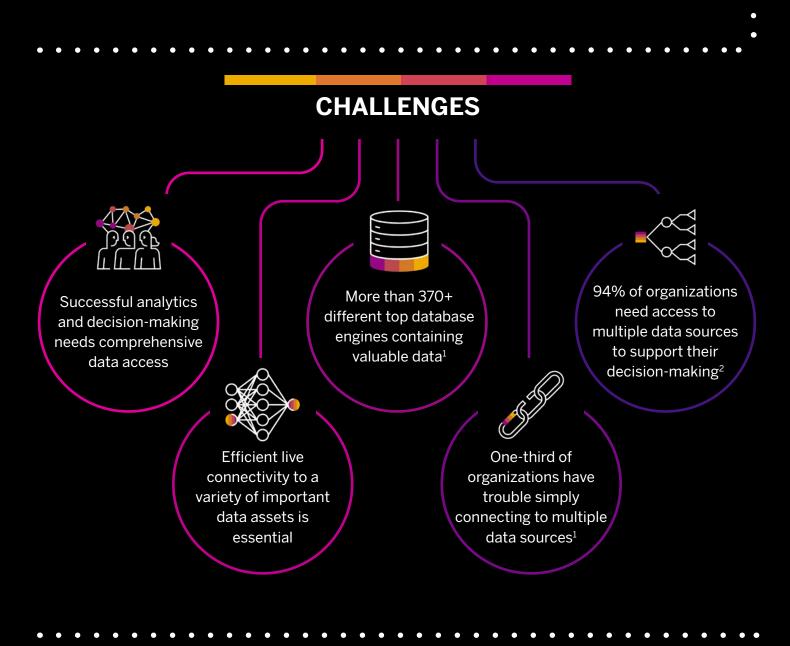

### SOLUTION

# With APOS Live Data Gateway, access live virtualized, governed, self-service data connectivity to non-SAP data sources

BENEFITS