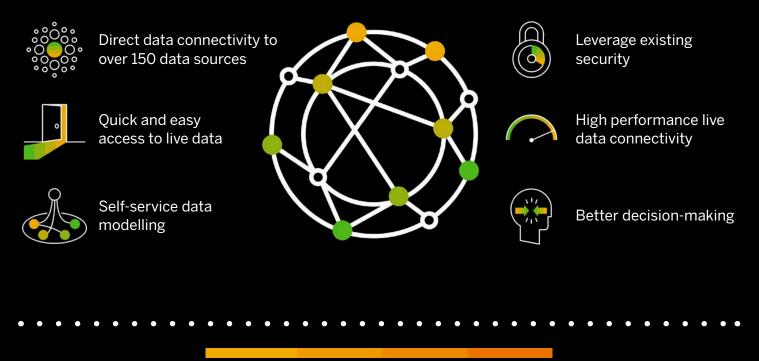

### With live data connection to SAP Analytics Cloud:

Use data from its existing location

Access live data that is always current

Keep your data within your secure firewall

Simplify data complexity for users

Available on **SAP Store** 

Leverage your existing database security structures

Enhance existing data instead of remodelling it

**EVIDENCE** 